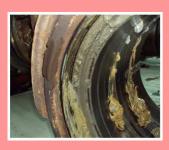

The combined effect of these four factors shorten notably bearing lifespan. Structural bearing damage, bad functioning, breakage, shortened wear, corrosion problems, production lags, etc. are some negative outcomes that these four factors might create, resulting in big economic losses.