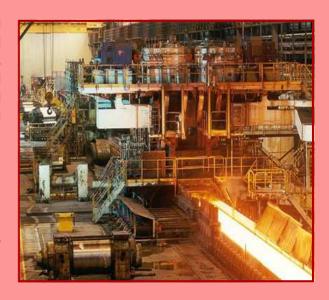

#### INTRODUCTION

Bearings placed in large metal industry facilities are exposed to harsh working conditions.

Main conditions to which bearings and bushings are exposed to, are:

- Big quantities of cooling water
- High working loads
- High temperatures
- Polluting components, rust and mil-scale

The combined effect of these four factors shorten notably bearing lifespan. Structural bearing damage, bad functioning, breakage, shortened wear, corrosion problems, production lags, etc. are some negative outcomes that these four factors might create, resulting in big economic losses.

Application: Hot rolling bearings and steel continuous casting

### **STEEL INDUSTRY**

**Brugarolas** researches, develops and manufactures top-end high quality lubricants in order to guarantee highly efficient and safe products for this sector. In order to do so, **Brugarolas** makes use of its own R+D department, with a fully-equipped laboratory and highly qualified staff, formulations are studied and optimized in order to confront all kind of difficult working conditions given in the steel industry.